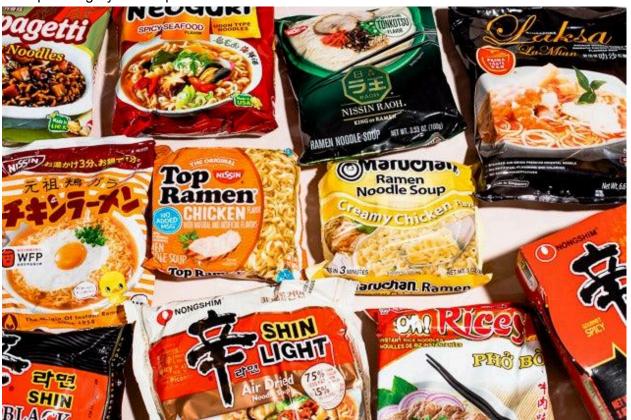

Example Imagery and inspiration for color scheme:

- Overall very warm tones (orange, red, yellow) but with black as an accent color